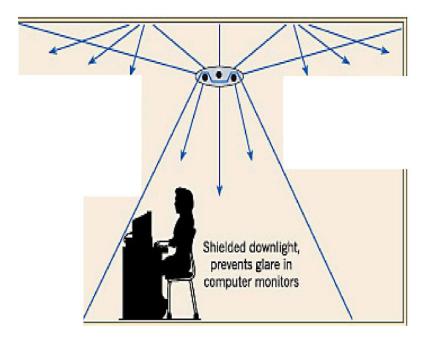

#### LIGHTING CHALLENGES

The primary objective of the lighting of the workplace is to create a comfortable stimulating visual environment. Visual comfort of the occupants of any space is critical to human productivity. Lighting is no longer confined to the provision of horizontal task luminance because of extensive screen use.

The eye responds first to well-lit walls and ceilings rather than floors. Careful control of surface brightness and contrast ratios and employing higher lighting levels on ceilings hence forms a major part of the design. To achieve this, the design should use lamp sources which have highest energy efficiency and lowest environmental impact. Furthermore, the design should utilize simple, discreet, user friendly controls to save energy.

#### LIGHTING DESIGN

The visual comfort of a lighting system affects the well being and motivation of workers and so contributes to their performance and productivity as well. Visual comfort can be considered in terms of the glare created by the luminaries themselves, the discomfort of reflected images in the task, and unpleasant patterns of brightness and shadow in the working area. People do not see the light that strikes a surface; they perceive and react to the contrast between the brightness of objects and surfaces. Thus, workers' comments about lighting (too bright, too dim, glary, uncomfortable, etc.) relate to how light is distributed around a space, as well as to "how much" light falls on a specific task or work area.