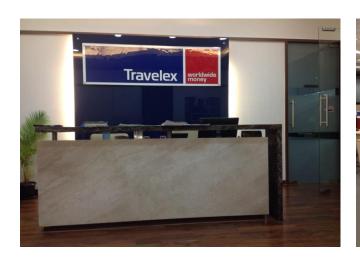

glare created by the luminaries themselves, the discomfort of reflected images in the task, and unpleasant patterns of brightness and shadow in the working area. People do not see the light that strikes a surface; they perceive and react to the contrast between the brightness of objects and surfaces. Thus, workers' comments about lighting (too bright, too dim, glary, uncomfortable, etc.) relate to how light is distributed around a space, as well as to "how much" light falls on a specific task or work area.



# Shardul Amarchand Mangaldas Co Lta GREAT WESTERN











# Gopi Birla School











## Mirum India











# **BIG Imports**











## **BIG** Imports











## FITCH RATINGS











## FITCH RATINGS











## **AZB PARTNERS**











## TRAVELEX GROUP











## **KUONI - SOTC**











## **MOVE N PICK**











## **D-LINK INDIA LIMITED**











## **D-LINK INDIA LIMITED**











## MAKE MY TRIP.COM











## MAKE MY TRIP.COM











### **BRACES & SMILES**











### KA RESTAURANTS











### KA RESTAURANTS











### KA RESTAURANTS











### RIGHT CHOICE











### **NISA GLOBAL**











### CANARA HSBC











### CANARA HSBC











### **DKSH INDIA LIMITED**











### **DKSH INDIA LIMITED**











## GREAT WESTERN A Perfect Perspective EDELWEISS CAPITAL LIMITED











# GREAT WESTERN A Perfect Perspective EDELWEISS CAPITAL LIMITED











### A.T.KEARNEY LIMITED











### A.T.KEARNEY LIMITED











## GREAT WESTERN APARA ENTERPRISE SOLUTIONS LIMITED