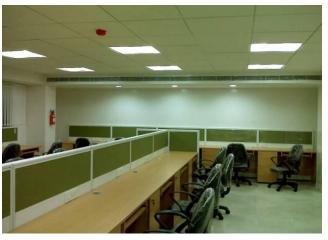

#### LIGHTING CHALLENGES

The primary objective of the lighting of the workplace is to create a comfortable stimulating visual environment. Visual comfort of the occupants of any space is critical to human productivity. Lighting is no longer confined to the provision of horizontal task luminance because of extensive screen use.

The eye responds first to well-lit walls and ceilings rather than floors. Careful control of surface brightness and contrast ratios and employing higher lighting levels on ceilings hence forms a major part of the design. To achieve this, the design should use lamp sources which have highest energy efficiency and lowest environmental impact. Furthermore, the design should utilize simple, discreet, user friendly controls to save energy.

#### LIGHTING DESIGN

The visual comfort of a lighting system affects the well being and motivation of workers and so contributes to their performance and productivity as well. Visual comfort can be considered in terms of the glare created by the luminaries themselves, the discomfort of reflected images in the task, and unpleasant patterns of brightness and shadow in the working area. People do not see the light that strikes a surface; they perceive and react to the contrast between the brightness of objects and surfaces. Thus, workers' comments about lighting (too bright, too dim, glary, uncomfortable, etc.) relate to how light is distributed around a space, as well as to "how much" light falls on a specific task or work area.