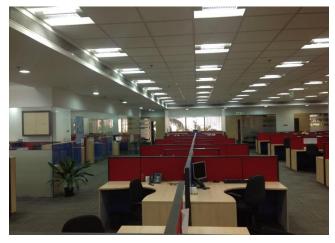

#### LIGHTING CHALLENGES

The primary objective of the lighting of the workplace is to create a comfortable stimulating visual environment. Visual comfort of the occupants of any space is critical to human productivity. Lighting is no longer confined to the provision of horizontal task luminance because of extensive screen use.

The eye responds first to well-lit walls and ceilings rather than floors. Careful control of surface brightness and contrast ratios and employing higher lighting levels on ceilings hence forms a major part of the design. To achieve this, the design should use lamp sources which have highest energy efficiency and lowest environmental impact. Furthermore, the design should utilize simple, discreet, user friendly controls to save energy.

#### LIGHTING DESIGN

The visual comfort of a lighting system affects the well being and motivation of workers and so contributes to their performance and productivity as well. Visual comfort can be considered in terms of the glare created by the luminaries themselves, the discomfort of reflected images in the task, and unpleasant patterns of brightness and shadow in the working area. People do not see the light that strikes a surface; they perceive and react to the contrast between the brightness of objects and surfaces. Thus, workers' comments about lighting (too bright, too dim, glary, uncomfortable, etc.) relate to how light is distributed around a space, as well as to "how much" light falls on a specific task or work area.