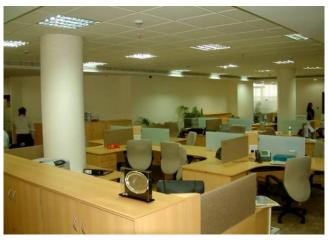

#### LIGHTING CHALLENGES

The primary objective of the lighting of the workplace is to create a comfortable stimulating visual environment. Visual comfort of the occupants of any space is critical to human productivity. Lighting is no longer confined to the provision of horizontal task luminance because of extensive screen use.

The eye responds first to well-lit walls and ceilings rather than floors. Careful control of surface brightness and contrast ratios and employing higher lighting levels on ceilings hence forms a major part of the design. To achieve this, the design should use lamp sources which have highest energy efficiency and lowest environmental impact. Furthermore, the design should utilize simple, discreet, user friendly controls to save energy.

#### LIGHTING DESIGN

The visual comfort of a lighting system affects the well being and motivation of workers and so contributes to their performance and productivity as well. Visual comfort can be considered in terms of the glare created by the luminaries themselves, the discomfort of reflected images in the task, and unpleasant patterns of brightness and shadow in the working area. People do not see the light that strikes a surface; they perceive and react to the contrast between the brightness of objects and surfaces. Thus, workers' comments about lighting (too bright, too dim, glary, uncomfortable, etc.) relate to how light is distributed around a space, as well as to "how much" light falls on a specific task or work area.