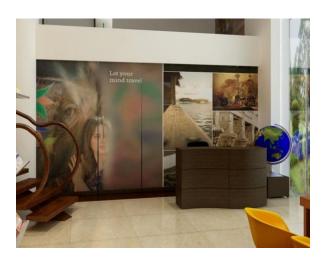

India (FOGSI)

I think this is a beautiful office state of art very lovely and very pleasing to the eye and well lighted. The choice of the furniture and the way its design its amazing. The moment you enter the entire office gives a very positive energy and it comes from the good work

We are glad we chose Vikram Mathur for this job. We like the clarity in thought and honesty in which discussions happen were very positive. You have to see it to believe it. Small things like pantry is well designed, the file storage is superbly placed and the washrooms are so well concealed. Basically it looks like a touch of class. I thank and wish a best of luck to Vikram Mathur and his team for future ventures.

Dr. Suchitra Pandit Immediate Past President, FOGSI







## DESIGN EXCELLENCE: CREATIVES











## DESIGN EXCELLENCE: CREATIVES











3D Rendered Image

Handover Photograph







3D Rendered Image









3D Rendered Image









3D Rendered Image

Handover Photograph







#### LIGHTING CHALLENGES

The primary objective of the lighting of the workplace is to create a comfortable stimulating visual environment. Visual comfort of the occupants of any space is critical to human productivity. Lighting is no longer confined to the provision of horizontal task luminance because of extensive screen use.

The eye responds first to well-lit walls and ceilings rather than floors. Careful control of surface brightness and contrast ratios and employing higher lighting levels on ceilings hence forms a major part of the design. To achieve this, the design should use lamp sourc