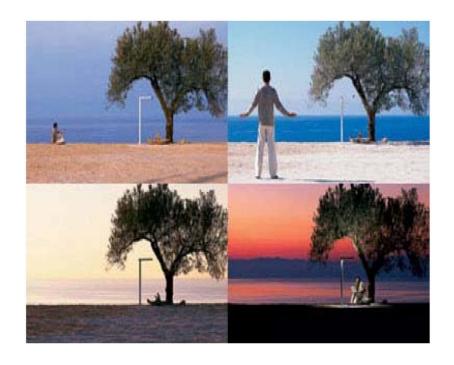

#### LIGHTING CHALLENGES

The primary objective of the lighting of the workplace is to create a comfortable stimulating visual environment. Visual comfort of the occupants of any space is critical to human productivity. Lighting is no longer confined to the provision of horizontal task luminance because of extensive screen use.

The eye responds first to well-lit walls and ceilings rather than floors. Careful control of surface brightness and contrast ratios and employing higher lighting levels on ceilings hence forms a major part of the design. To achieve this, the design should use lamp sources which have highest energy efficiency and lowest environmental impact. Furthermore, the design should utilize simple, discreet, user friendly controls to save energy.

#### LIGHTING DESIGN

The visual comfort of a lighting system affects the well being and motivation of workers and so contributes to their performance and productivity as well. Visual comfort can be considered in terms of the glare created by the luminaries themselves, the discomfort of reflected images in the task, and unpleasant patterns of brightness and shadow in the working area. People do not see the light that strikes a surface; they perceive and react to the contrast between the brightness of objects and surfaces. Thus, workers' comments about lighting (too bright, too dim, glary, uncomfortable, etc.) relate to how light is distributed around a space, as well as to "how much" light falls on a specific task or work area.